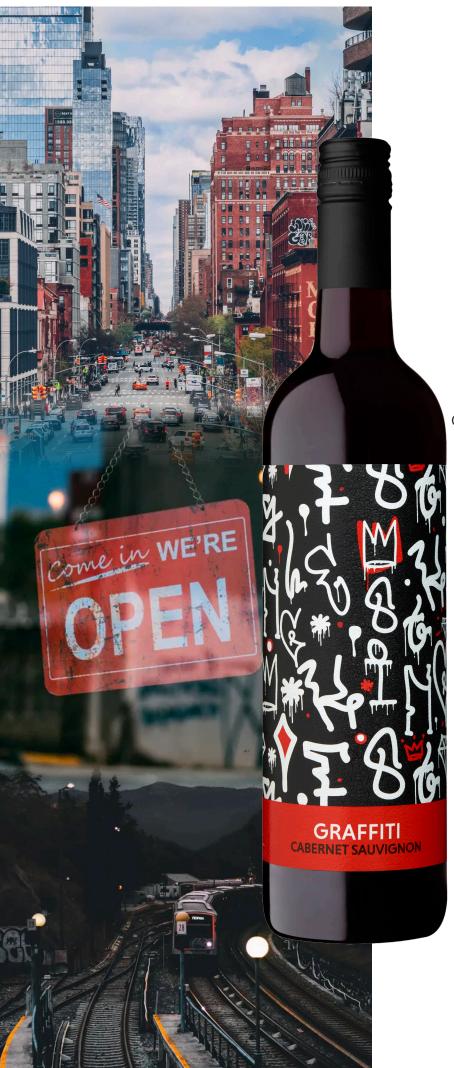

2018

# **GRAFFITI**

## Cabernet Sauvignon

PRODUCT#: 16809

750ML BOTTLE

#### **TECH DATA:**

Alcohol: 12.5% Sugar Code: (1)

Residual Sugar: 7 g/l

Grape(s): 75% Imported Cabernet Sauvignon/

25% Domestic Wine

#### **KEY SELLING NOTES:**

- Full-bodied
- Medium length finish
- International Canadian Blend

#### **TASTING NOTES:**

Graffiti Cabernet Sauvignon is garnet in colour with a ripe nose of berries and a hint of dark chocolate. This wine is full-bodied with a medium length finish.