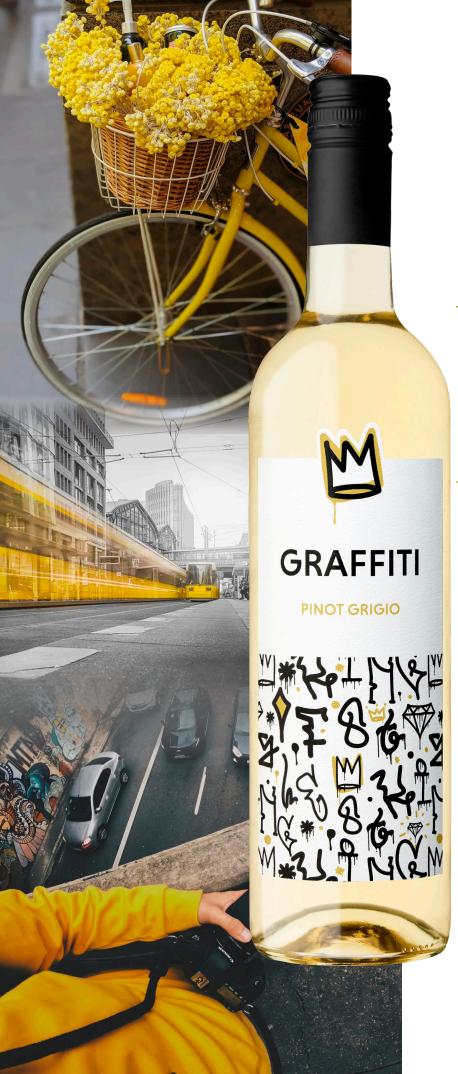

# **GRAFFITI**

# Pinot Grigio

PRODUCT#: 16784

750ML BOTTLE

# **TECH DATA:**

Alcohol: 12.5%
Sugar Code: (1)
Residual Sugar: 9 g/l
Grape(s): 75% Imported Pinot Gris/
25% Domestic Wine