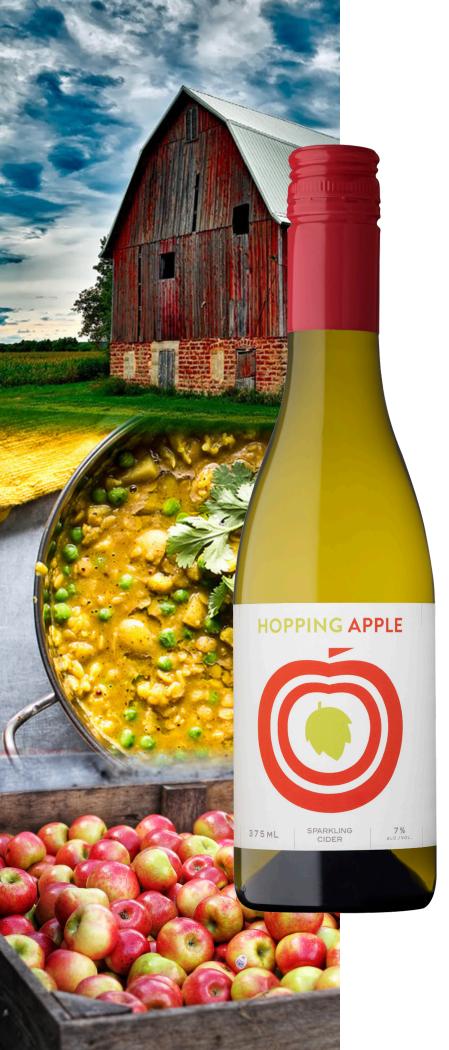

2018

## HOPPING APPLE

PRODUCT#: 556000

375ML BOTTLE

## **TECH DATA:**

Alcohol: 7% Sugar Code: (4)

Residual Sugar: 41.0 g/l

100% Canadian Apples

and Tropical Hops

Charmat Method

## **KEY SELLING NOTES:**

- Pale straw in colour
- Flavourful and crisp
- Balanced and refreshing on the finish

## **TASTING NOTES:**

Light yellow straw colour with a fine thread of bubbles. Offers aromas of fresh apple with subtle pear and hops flavour. Dry, light to mediumbodied with crisp balancing acidity with a refreshingly long and satisfying finish.

Pair with: Poultry, Pork, Creamy mushroom risotto, or a lentil and vegetable curry.

CONTACT YOUR LOCAL PELEE ISLAND WINERY
SALES REPRESENTATIVE AT
1-800-597-3533