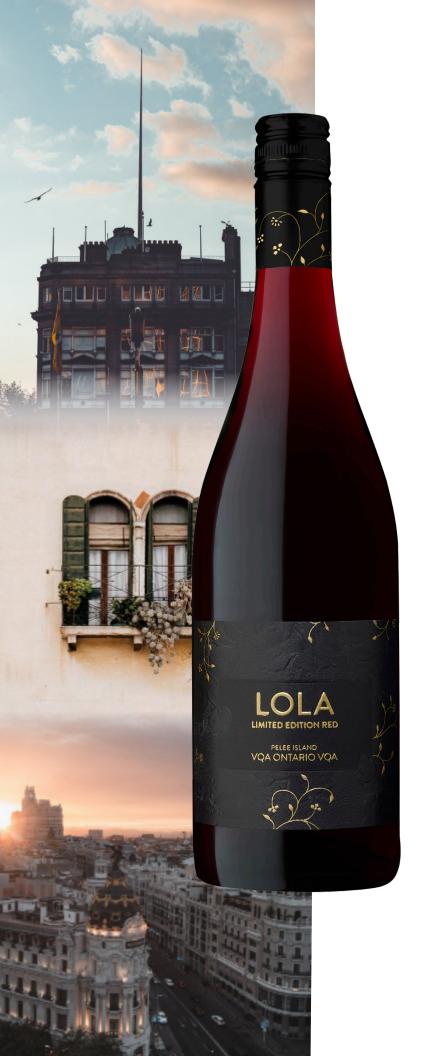

# LOLA

# LIMITED EDITION RED

PRODUCT#: 265390

750ML BOTTLE

## **TASTING NOTES:**

Good things come in pretty packages! Deep ruby in colour with an inviting nose of dark cherry, plum and mocha, this wine is fruit driven with a hearty, rich mouth feel and balanced finish.