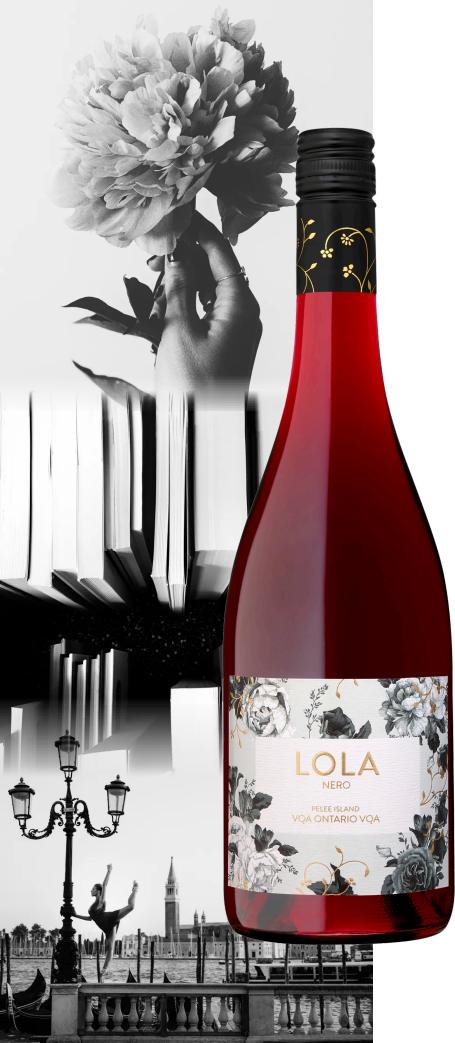

# LOLA NERO

PRODUCT#: 617780

750ML BOTTLE

### **TECH DATA:**

Alcohol: 9.9% Sugar Code: (3)
Residual Sugar: 33.2 g/l
Grape(s): 80% Chambourcin/ 20% Pinot Noir

## **KEY SELLING NOTES:**

- •Sparkling red wine
  - •VQA Ontario
- Light frothy bubbles

# **TASTING NOTES:**

This garnet-coloured sparkling red wine evokes flavours of raspberry, redcurrant and plum. A charmat method secondary fermentaion gives this wine its light, frothy bubbles, while presenting a mouth feel of red wine.