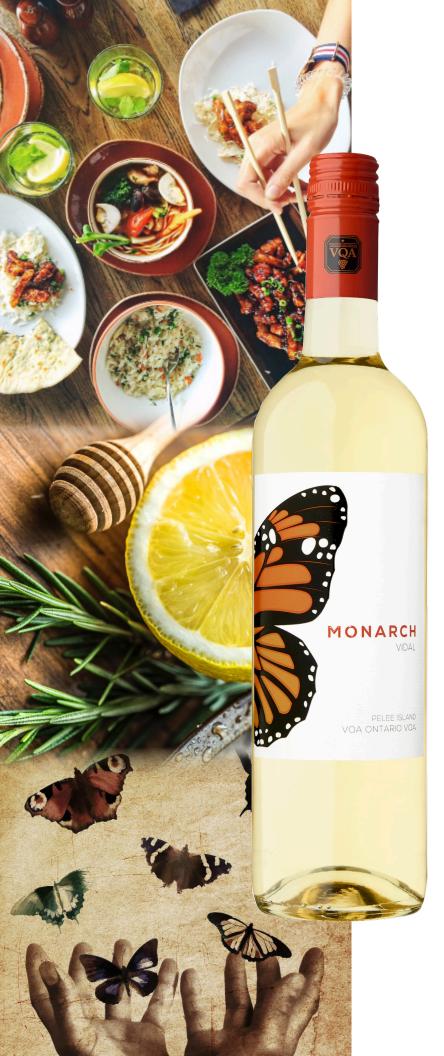

## MONARCH

VIDAL

PRODUCT#: 393405

750ML BOTTLE

PRODUCT#: 594275

1500ML BOTTLE

## **TECH DATA:**

Alcohol: 12% Sugar Code: (1)

Residual Sugar: 10.4 G/L

Grape(s): 86% Vidal/ 14% Geisenheim

Stainless Steel Fermentation

## **KEY SELLING NOTES:**

- Light to medium-bodied & off-dry
  - Enticing citrus flavors
    - VQA Ontario
- "The nose and flavours in this wine are White Flower,

Honey, Lemon and Lime. You can taste the bit of sweetness in this wine, but it is definitely well balanced with acidity." Andre Proulx

## **TASTING NOTES:**

Pale lemon in colour. Look for light honey aromas on the nose, pretty lemon and lime zest flavors make for a heavenly sip.

Pair with: Tex-Mex, BBQ chicken, fish and pork or shrimp tempura.