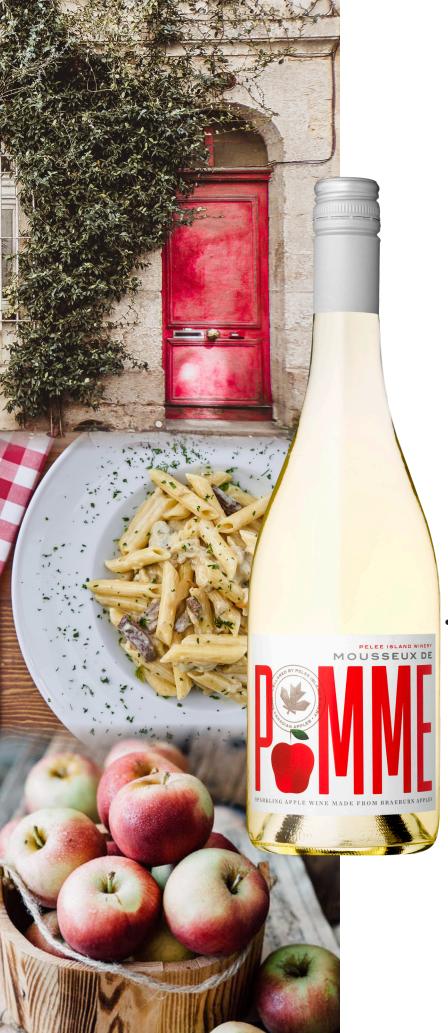

PRODUCT#: 556324

750ML BOTTLE

## **TECH DATA:**

Alcohol: 10% Sugar Code:
(2) Residual Sugar: 18 G/L
Made from
100% Local Braeburn Apples

## **KEY SELLING NOTES:**

- Pale straw in colour
- Classy and delicious
- Off dry, well balanced and medium-light bodied
- Flavourful, crisp and elegant on the palate
  - 'Recommended Best Buy' with an
     'Excellent' Rating (89 points) on Vintage
     Assessments Tony Aspler

## **TASTING NOTES:**

Introducing our sparkling apple wine, made from 100% local apples. This wine opens with aromas of fresh orchard apples and is reasonably sweet with clean apple & pear flavours and a light, effervescent finish.

Pair with: Sweet potato gnocchi, most curry dishes and soft or aged cheeses.

CONTACT YOUR LOCAL PELEE ISLAND WINERY SALES REPRESENTATIVE AT

1-800-597-3533