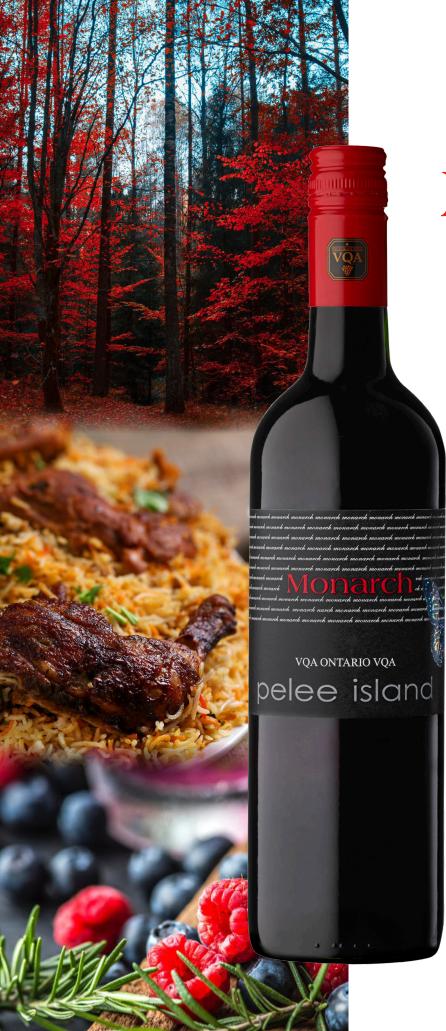

Monarch Red

PRODUCT#: 107763

750ML BOTTLE

## **TASTING NOTES:**

Deep red colour. Welcoming cherry and violet aromas to the nose with ripe berry flavors, crisp acidity and a mouth filling finish. Can be paired with a multitude of meats!

Pair with: Char-grilled beef burgers, rich tomato pasta or slow-roasted chicken.