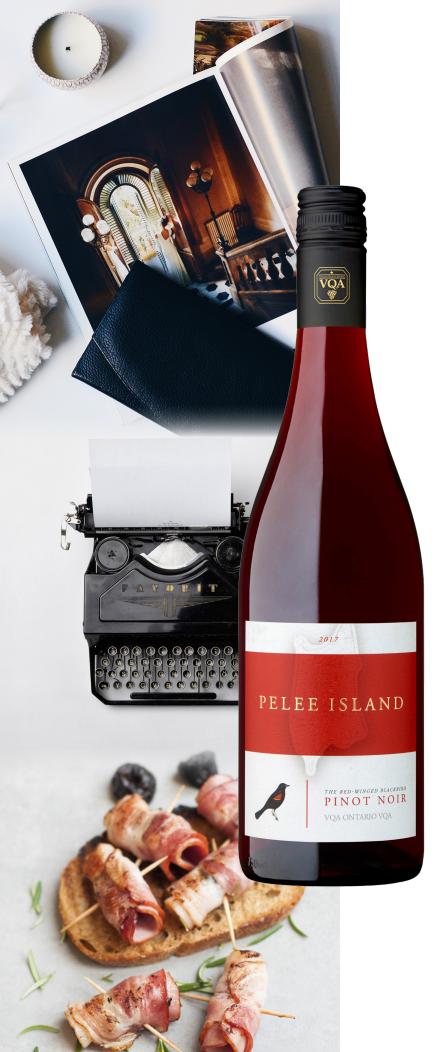

2020

## PINOT NOIR

VQA ONTARIO VQA

PRODUCT#: 135939 7

750ML BOTTLE

## **TECH DATA:**

Alcohol: 13.1% Sugar Code: (1)

Residual Sugar: 5.1 g/l

Grape(s): 85% Pinot Noir, 15% Lemberger

## **KEY SELLING NOTES:**

- Burgundian-style red
  - VQA Ontario
  - Savory complexity

## **TASTING NOTES:**

Medium ruby-red colour. Perfumed with aromas of leather and tobacco, flavours of raspberry and sour cherries make this Pinot Noir juicy with some grip.

Pair with: seared Atlantic salmon, slow roasted pork or traditional turkey dinner.