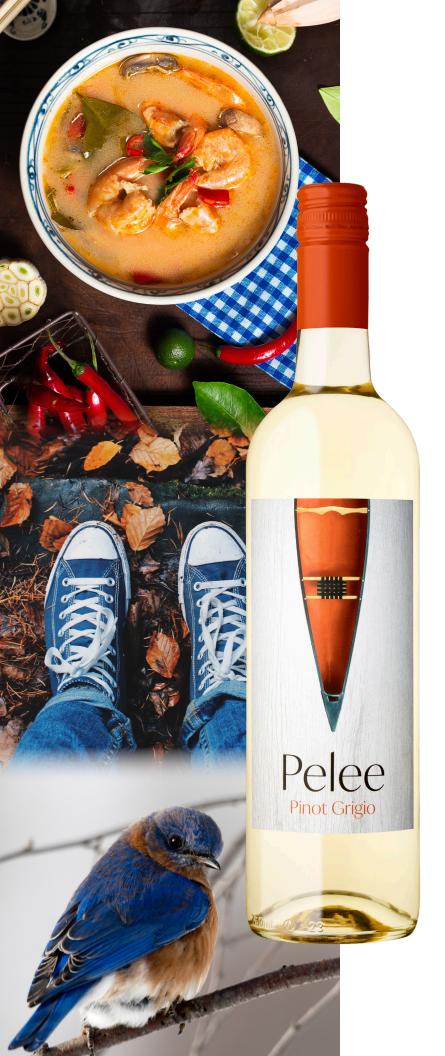

## PINOT GRIGIO

PRODUCT#: 621219 750ML BOTTLE
PRODUCT#: 614826 1500ML BOTTLE
PRODUCT#: 561381 3L BAG IN A BOX

## **KEY SELLING NOTES:**

- Good introductory white wine
- Lovely intensity and precision
- "A crisp, dry PG with aromas and flavors of white florals and tree fruit with a touch of lemony citrus. Great match for spicy Thai or East Indian cuisine"

## **TASTING NOTES:**

Expect an expressive, vibrant wine that has a refined mineral and floral driven bouquet. Crisp citrus entry on the palate, light acidity but finishes with a slight tart quality.

Pair with: Grilled chicken, light fish and/or a spring green salad.