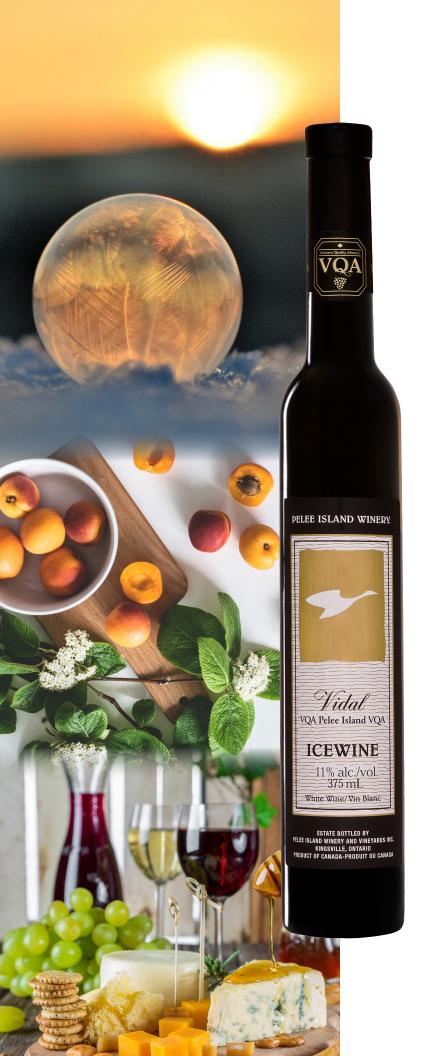

# Vidal ICEWINE

PRODUCT#: 182105 375ML BOTTLE

### **TECH DATA:**

Alcohol: 11% Sugar Code: (15)
Residual Sugar: 147.9 g/l
Grape(s): 100% Vidal Blanc
Stainless steel fermentation

# **TASTING NOTES:**

This Vidal Ice wine have an affinity of honey flavours. Finding apricots and peaches on the nose makes this a honey sweet nectar with balanced acidity.

Pair with: Strong cheeses such as blue cheese or fruits such as peach, banana, cantaloupe, apricot, pear, apple, pineapple or mango.