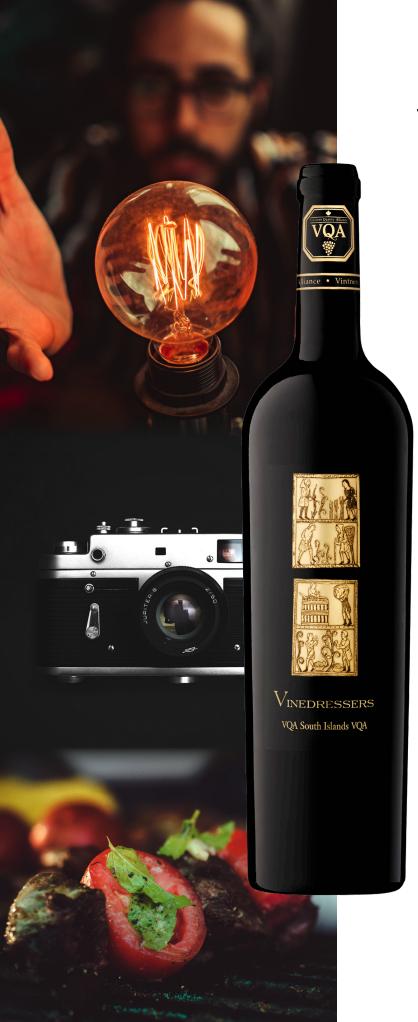

# VINEDRESSERS

## Cabernet Sauvignon Cabernet Franc

PRODUCT#: 700830 750

750ML BOTTLE

### **TECH DATA:**

Alcohol: 14% Sugar Code: (0)
Residual Sugar: 3G/L
Grape(s): 80% Cabernet Sauvignon /
20% Cabernet Franc

#### **KEY SELLING NOTES:**

- Superb Elegance and depth
  - Exquisite tannins
  - VOA South Islands VOA